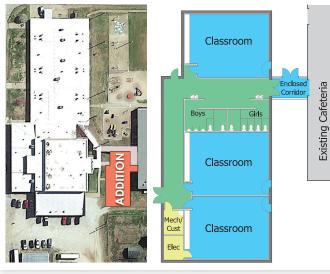

## **ELEMENTARY CLASSROOM ADDITION/STORM SHELTER**

- 3 Classrooms
- Restrooms
- Connecting to Existing Cafeteria